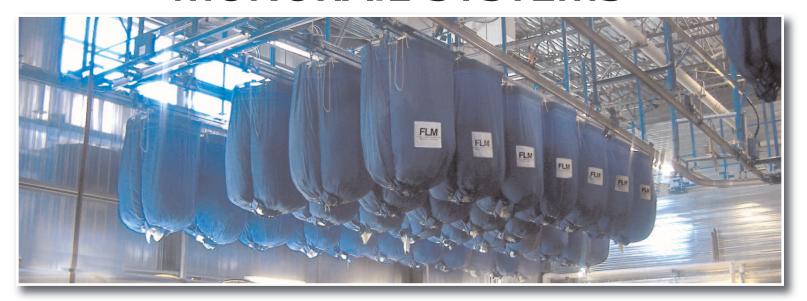

## MONORAIL SYSTEMS

World Class Automated systems providing sorting, weighing, classifying and storage. Loading of washers with soiled work. Processing of clean finished goods to the finishing equipment.

### Every FLM soil or clean monorail system will:

- Reduce your labor costs.
- Increase your plant productivity.
- Pay for itself in a short period of time.
- Add levels of automation to the over all plant operation.
- Provide built in ergonomic designs to help reduce costly employee injuries.
- Allow you to maximize the use of vital floor space.
- Grow with your business; ease of expansion to existing systems.
- Organize the plant's daily production.
- Deliver the goods throughout the plant at the time that the goods are needed. Soil goods to the washer and clean goods to the finishing equipment.
- Allow you to view and identify customer's goods within the system in real time.
- Encompass a modular design with accessible maintenance to most components.
- Supply free technical support for the life of the system.
- Provide a system design with ease of installation in mind.