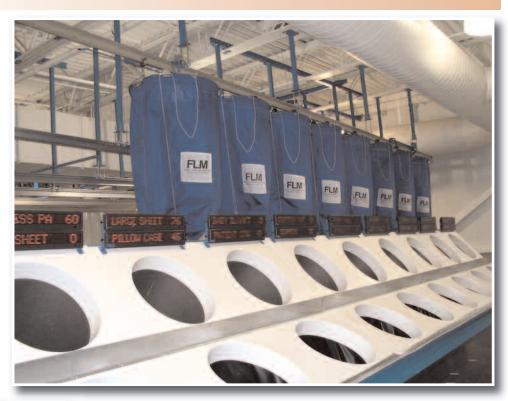

## MONORAIL SYSTEMS

World Class Automated systems providing sorting, weighing, classifying and storage. Loading of washers with soiled work. Processing of clean finished goods to the finishing equipment.

#### STORAGE SYSTEM ABOVE THE WASHER

Placing the storage rack above the washer reduces the time necessary to replenish the washer buffer. **FLM** tries to store the linen as close to the washer as possible, this way the bag has less of a distance to travel to the washer when the load is needed.

LOADING THE WASHER WITH A SEAMLESS TRANSITION OF WASH CODES

**FLM** monorail systems deliver the correct goods to the washer at the correct time every time.

Every **FLM** monorail system is custom built to fit the customer's specific needs. At **FLM**, one size does not fit all. Our monorail systems are designed with the customer's requirements along with the facility restrictions in mind.